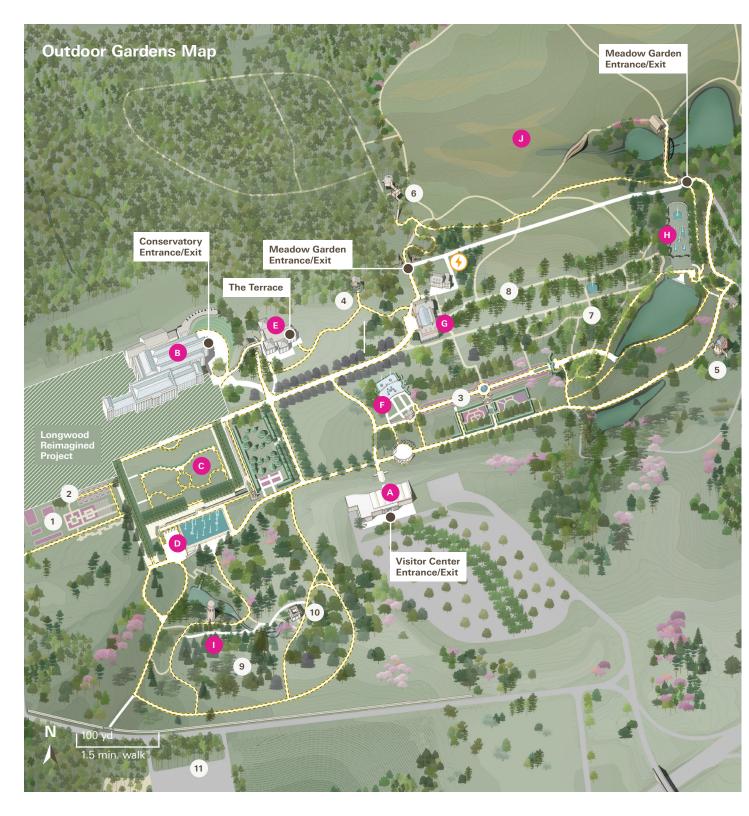

## **Garden Features** A Visitor Center and The Garden Shop **B** Conservatory C Main Fountain Garden **D** Pumphouse Plaza and Historic Pump Room & Gallery 1E The Terrace: The Café, 1906, and Beer Garden F Open Air Theatre (i) (i) G Peirce-du Pont House H Italian Water Garden I Chimes Tower J Meadow Garden, Webb Farmhouse & Galleries 1 Idea Garden 2 Children's Corner 3 Flower Garden Walk 4 Birdhouse Treehouse 5 Canopy Cathedral Treehouse 6 Lookout Loft Treehouse 7 Peirce's Woods

- 8 Peirce's Park
- 9 Oak and Conifer Knoll
- 10 Eye of Water\*
- 11 Picnic Area\*

\*The Picnic Area, Eye of Water, and outdoor drinking fountains are open April–October. Check the Visitor Center for operating information the day of your visit. Please plan on using the Picnic Area either before or after your visit.