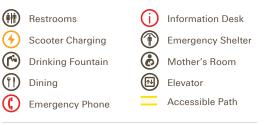

es** A Visitor Center and The Garden Shop **B** Conservatory C Main Fountain Garden **D** Pumphouse Plaza and Historic Pump Room & Gallery 1E The Terrace: The Café, 1906, and Beer Garden F Open Air Theatre (i) (i) G Peirce-du Pont House H Italian Water Garden I Chimes Tower J Meadow Garden, Webb Farmhouse & Galleries 1 Idea Garden 2 Children's Corner 3 Flower Garden Walk 4 Birdhouse Treehouse 5 Canopy Cathedral Treehouse 6 Lookout Loft Treehouse 7 Peirce's Woods

- 8 Peirce's Park
- 9 Oak and Conifer Knoll
- 10 Eye of Water\*
- 11 Picnic Area\*

\*The Picnic Area, Eye of Water, and outdoor drinking fountains are open April–October. Check the Visitor Center for operating information the day of your visit. Please plan on using the Picnic Area either before or after your visit.

## Icon Key